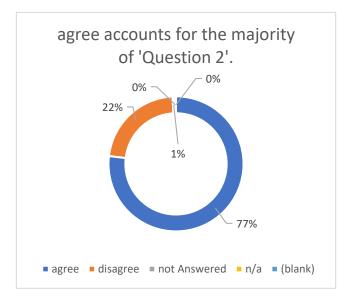

|              |                     | The length it took to get throug |
|--------------|---------------------|----------------------------------|
| Row Labels   | Count of Question 1 | was reasonable                   |
| agree        | 189                 |                                  |
| disagree     | 46                  |                                  |
| n/a          | 3                   |                                  |
| diagree      | 2                   |                                  |
| agree        | 1                   |                                  |
| not Answered | 1                   |                                  |
| (blank)      |                     |                                  |
| Grand Total  | 242                 |                                  |
|              |                     |                                  |

| Count of Question 2 | The length of time it took to get an appointment was reasonable |
|---------------------|-----------------------------------------------------------------|
| 186                 | -                                                               |
| 54                  |                                                                 |
| 1                   |                                                                 |
| 1                   |                                                                 |
|                     | _                                                               |
| 242                 |                                                                 |