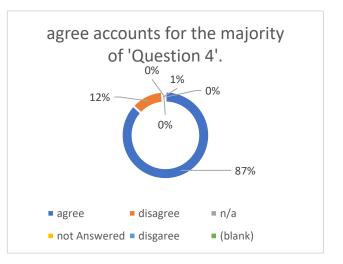

The length of time that I had to wait to be seen was reasonable

|              | Seen was reasonable |     |
|--------------|---------------------|-----|
| Row Labels   | Count of Question 4 |     |
| agree        |                     | 204 |
| disagree     |                     | 28  |
| n/a          |                     | 1   |
| not Answered |                     | 1   |
| disgaree     |                     | 1   |
| (blank)      |                     |     |
| Grand Total  |                     | 235 |
|              |                     |     |