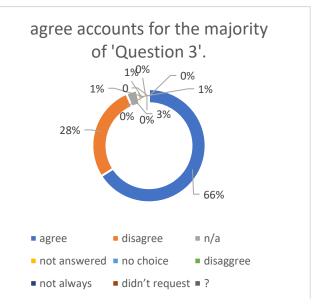

| Row Labels     | Count of Question 3 |
|----------------|---------------------|
| agree          | 151                 |
| disagree       | 63                  |
| n/a            | 7                   |
| not answered   | 2                   |
| no choice      | 1                   |
| disaggree      | 1                   |
| not always     | 1                   |
| didn't request | 1                   |
| ?              | 1                   |
| gree           | 1                   |
| (blank)        |                     |
| Grand Total    | 229                 |