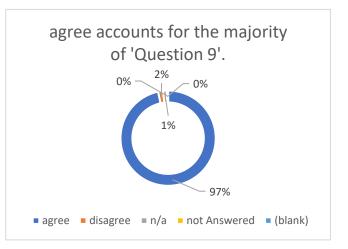

93%

agree disagree n/a (blank)

| Row Labels   | <b>Count of Question 9</b> | I was seen in a clean and safe environmen |
|--------------|----------------------------|-------------------------------------------|
| agree        | 229                        |                                           |
| disagree     | 4                          |                                           |
| n/a          | 3                          |                                           |
| not Answered | 1                          |                                           |
| (blank)      |                            |                                           |
| Grand Total  | 237                        |                                           |