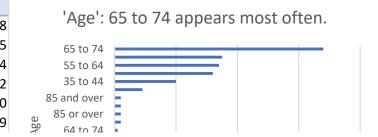

| Row Labels | Count of Age |    |
|------------|--------------|----|
| 65 to 74   |              | 68 |
| 75 to 84   |              | 35 |
| 55 to 64   |              | 34 |
| 45 to 54   |              | 32 |
| 35 to 44   |              | 20 |
| 25 to 34   |              | 9  |

| 85 and over  | 2   | 45 0 54   |    |     |    |
|--------------|-----|-----------|----|-----|----|
| 18 to 24     | 2   | 34 to 44  |    |     |    |
| 85 or over   | 2   | 75 t o 84 |    |     |    |
| not Answered | 2   | 55 to64 • |    |     |    |
| 64 to 74     | 1   | 0         | 20 | 40  | 60 |
| 75 to84      | 1   |           |    | Age |    |
| 45 o 54      | 1   |           |    | Ū   |    |
| 65 to 74     | 1   |           |    |     |    |
| 34 to 44     | 1   |           |    |     |    |
| 25 tp 34     | 1   |           |    |     |    |
| 75 t o 84    | 1   |           |    |     |    |
| 55 to 64     | 1   |           |    |     |    |
| 55 to64      | 1   |           |    |     |    |
| (blank)      |     |           |    |     |    |
| Grand Total  | 215 |           |    |     |    |