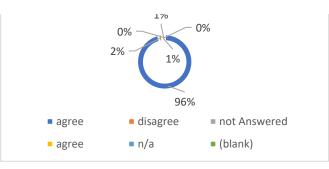

| Row Labels  | Count of Question 7 | The health care person explained the treatment/health advice in a way that I cou understand |
|-------------|---------------------|---------------------------------------------------------------------------------------------|
| agree       | 224                 |                                                                                             |
| disagree    | 12                  |                                                                                             |
| (blank)     |                     |                                                                                             |
| Grand Total | 236                 |                                                                                             |