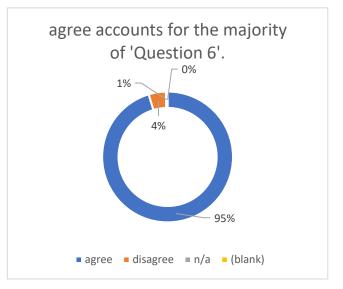

The health care person listened to me

| Row Labels  | Count of Question 6 |     |
|-------------|---------------------|-----|
| agree       |                     | 225 |
| disagree    |                     | 10  |
| n/a         |                     | 1   |
| (blank)     |                     |     |
| Grand Total |                     | 236 |