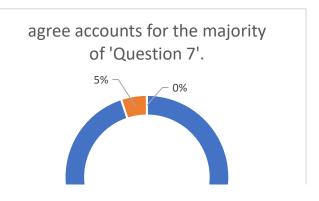

| Row Labels  | Count of Question 7 | The health care person explained the treatment/health advice in a way that I cou understand |
|-------------|---------------------|---------------------------------------------------------------------------------------------|
| agree       | 224                 |                                                                                             |
| disagree    | 12                  |                                                                                             |
| (blank)     |                     |                                                                                             |
| Grand Total | 236                 |                                                                                             |