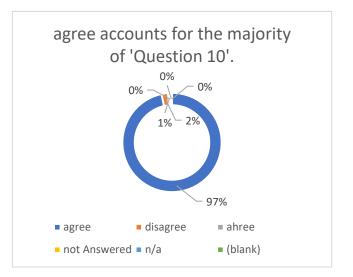

## Grand Total

disagree

234

6

I had confidence and trust in the health care person who was treating/advising me

|              | •                    | 0, | 0 |     |
|--------------|----------------------|----|---|-----|
| Row Labels   | Count of Question 10 |    |   |     |
| agree        |                      |    |   | 227 |
| disagree     |                      |    |   | 5   |
| ahree        |                      |    |   | 1   |
| not Answered |                      |    |   | 1   |
| n/a          |                      |    |   | 1   |
| (blank)      |                      |    |   |     |
| Grand Total  |                      |    | : | 235 |