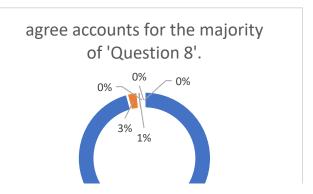

| Row Labels   | Count of Question 8 |     |
|--------------|---------------------|-----|
| agree        |                     | 224 |
| disagree     |                     | 6   |
| not Answered |                     | 2   |
| аа           |                     | 1   |
| ageee        |                     | 1   |
| (blank)      |                     |     |