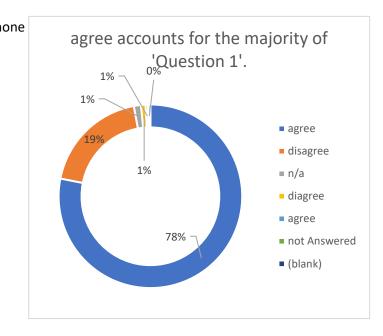

|              |                     | The length it took to get throug |
|--------------|---------------------|----------------------------------|
| Row Labels   | Count of Question 1 | was reasonable                   |
| agree        | 189                 |                                  |
| disagree     | 46                  |                                  |
| n/a          | 3                   |                                  |
| diagree      | 2                   |                                  |
| agree        | 1                   |                                  |
| not Answered | 1                   |                                  |
| (blank)      |                     |                                  |
| Grand Total  | 242                 |                                  |
|              |                     |                                  |