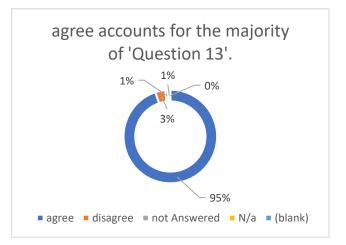

| Row Labels   | Count of Question 13 |
|--------------|----------------------|
| agree        | 219                  |
| disagree     | 8                    |
| not Answered | 2                    |
| N/a          | 2                    |
| (blank)      |                      |
| Grand Total  | 231                  |