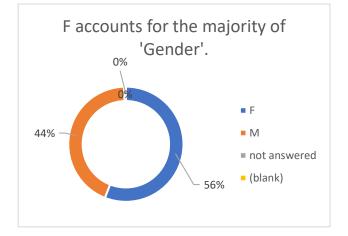

| Row Labels   | Count of Gender |     |
|--------------|-----------------|-----|
| F            |                 | 113 |
| Μ            |                 | 88  |
| not answered |                 | 1   |
| (blank)      |                 |     |
| Grand Total  |                 | 202 |