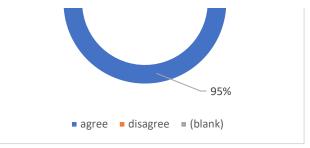

93%

agree disagree n/a (blank)

| Row Labels   | <b>Count of Question 9</b> | I was seen in a clean and safe environmen |
|--------------|----------------------------|-------------------------------------------|
| agree        | 229                        |                                           |
| disagree     | 4                          |                                           |
| n/a          | 3                          |                                           |
| not Answered | 1                          |                                           |
| (blank)      |                            |                                           |
| Grand Total  | 237                        |                                           |