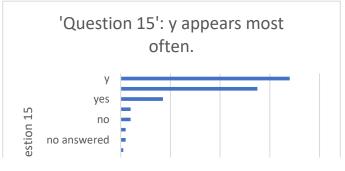

|              |                      | Are you aware that we now offer appointments |
|--------------|----------------------|----------------------------------------------|
| Row Labels   | Count of Question 15 | from 7.15am                                  |
| У            | 68                   | •                                            |
| n            | 55                   |                                              |
| yes          | 17                   |                                              |
| not Answered | 4                    |                                              |
| no           | 4                    |                                              |
| ?            | 2                    |                                              |

| Grand Total  | 157 |
|--------------|-----|
| (blank)      |     |
| n/a          | 1   |
| not answered | 1   |
| у            | 1   |
| na           | 1   |
| yed          | 1   |
| no answered  | 2   |