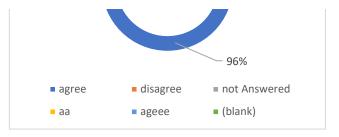

## Grand Total

disagree

234

6

I had confidence and trust in the health care person who was treating/advising me

|              | •                    | 0, | 0 |     |
|--------------|----------------------|----|---|-----|
| Row Labels   | Count of Question 10 |    |   |     |
| agree        |                      |    |   | 227 |
| disagree     |                      |    |   | 5   |
| ahree        |                      |    |   | 1   |
| not Answered |                      |    |   | 1   |
| n/a          |                      |    |   | 1   |
| (blank)      |                      |    |   |     |
| Grand Total  |                      |    | : | 235 |